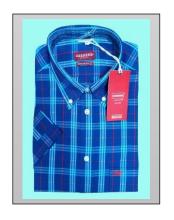

| 08 Nos |  |
| 14. | Hydro          | China               | 25 kgs     | 01 Nos |  |

### Wrinkle free products:

Facilitated to make a complete product, which has a capacity to supply 2500 Pcs bottoms daily, good for 07 to 08 type of washes. In addition, we are able to do e ect and paper touch on the ready -made garment.

### **Approved By:**

| $\Diamond$ | Centerline, |
|------------|-------------|
|------------|-------------|

**⇔** Gueldenpfennig

⇔ Gmbh

₹ V&D,

☼ MacKay's Stores,,

⟨☼ Gourand,

Primark,

□ Lerros,

□ Target,

Complice,

□ Debenhams,

↓ Lin Mark,

⇔ Chaps ,

⇔ Provera ,

⇔ Prominent,

⇔BNR,

⟨
□ NEXT,













# Following shows some of photographs to realize our factory environment easily: AT A GLANCE OF KIMS CORPORATION LTD.













# **Casual Shirts:**









# **Casual Pants:**







































## **Cargo and Joggers:**





































# Swimwear:









# **Hunter Dress:**









Jacket and Outerwear:









## **Our Achievement**













### **SUMMERY OF INFORMATION:**

NAME OF COMAPANY : KIMS CORPORATION LTD. (KCL)

YEAR ESTABLISHMENT : FEBRUARY, 2007.

PRODUCTION CAPACITY : 350,000 PCS PER MONTH.

FACTORY SPACE : 88,515 Sft.

TOTAL LINE : 15 LINES.

MACHINERIES INCLUDING All : 956 SETS.

#### Bank Name:

#### **EASTERN BANK LIMITED**

**GULSHAN BRANCH** 

100 GULSHAN AVENUE, DHAKA 1212, BANGLADESH.

A/C NAME: KIMS CORPORATION LTD.

A/C NO.: 1041060000058

SWIFT: EBLDBDDH



#### EXPORT IMPORT BANK OF BANGLADESH LIMITED

GULSHAN BRANCH DELTALIFETOWER, GROUND FLOOR & 1ST FLOOR, PL