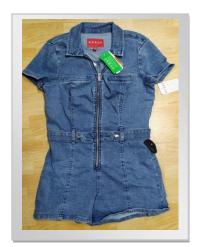

Nos |  |
| 14. | Hydro          | China               | 25 kgs     | 01 Nos |  |

### Wrinkle free products:

Facilitated to make a complete product, which has a capacity to supply 2500 Pcs bottoms daily, good for 07 to 08 type of washes. In addition, we are able to do e ect and paper touch on the ready -made garment.

### **Approved By:**

| $\Diamond$ | Centerline, |
|------------|-------------|
|------------|-------------|

**⇔** Gueldenpfennig

⇔ Gmbh

₹ V&D,

☼ MacKay's Stores,,

⟨☼ Gourand,

Primark,

□ Lerros,

□ Target,

Complice,

□ Debenhams,

↓ Lin Mark,

⇔ Chaps ,

⇔ Provera ,

⇔ Prominent,

⇔BNR,

⟨
□ NEXT,













# Following shows some of photographs to realize our factory environment easily: AT A GLANCE OF KIMS CORPORATION LTD.













# **Casual Shirts:**









# **Casual Pants:**







































## **Cargo and Joggers:**





































# Swimwear:









# **Hunter Dress:**









Jacket and Outerwear:









## **Our Achievement**













### **SUMMERY OF INFORMATION:**

NAME OF COMAPANY : KIMS CORPORATION LTD. (KCL)

YEAR ESTABLISHMENT : FEBRUARY, 2007.

PRODUCTION CAPACITY : 350,000 PCS PER MONTH.

FACTORY SPACE : 88,515 Sft.

TOTAL LINE : 15 LINES.

MACHINERIES INCLUDING All : 956 SETS.

#### Bank Name:

#### **EASTERN BANK LIMITED**

**GULSHAN BRANCH** 

100 GULSHAN AVENUE, DHAKA 1212, BANGLADESH.

A/C NAME: KIMS CORPORATION LTD.

A/C NO.: 1041060000058

SWIFT: EBLDBDDH



#### EXPORT IMPORT BANK OF BANGLADESH LIMITED

GULSHAN BRANCH DELTALIFETOWER, GROUND FLOOR & 1ST FLOOR, PLOT -37