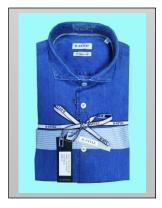

08 Nos |  |
| 14. | Hydro          | China               | 25 kgs     | 01 Nos |  |

### Wrinkle free products:

Facilitated to make a complete product, which has a capacity to supply 2500 Pcs bottoms daily, good for 07 to 08 type of washes. In addition, we are able to do e ect and paper touch on the ready -made garment.

### **Approved By:**

| $\Diamond$ | Centerline, |
|------------|-------------|
|------------|-------------|

**⇔** Gueldenpfennig

⇔ Gmbh

₹ V&D,

☼ MacKay's Stores,,

⟨☼ Gourand,

Primark,

□ Lerros,

□ Target,

Complice,

□ Debenhams,

↓ Lin Mark,

⇔ Chaps ,

⇔ Provera ,

⇔ Prominent,

⇔BNR,

⟨
□ NEXT,













# Following shows some of photographs to realize our factory environment easily: AT A GLANCE OF KIMS CORPORATION LTD.













# **Casual Shirts:**









# **Casual Pants:**







































## **Cargo and Joggers:**





































# Swimwear:









# **Hunter Dress:**









Jacket and Outerwear:









## **Our Achievement**













### **SUMMERY OF INFORMATION:**

NAME OF COMAPANY : KIMS CORPORATION LTD. (KCL)

YEAR ESTABLISHMENT : FEBRUARY, 2007.

PRODUCTION CAPACITY : 350,000 PCS PER MONTH.

FACTORY SPACE : 88,515 Sft.

TOTAL LINE : 15 LINES.

MACHINERIES INCLUDING All : 956 SETS.

#### Bank Name:

#### **EASTERN BANK LIMITED**

**GULSHAN BRANCH** 

100 GULSHAN AVENUE, DHAKA 1212, BANGLADESH.

A/C NAME: KIMS CORPORATION LTD.

A/C NO.: 1041060000058

SWIFT: EBLDBDDH



#### EXPORT IMPORT BANK OF BANGLADESH LIMITED

GULSHAN BRANCH DELTALIFETOWER, GROUND FLOOR & 1ST FLOOR, PLOT